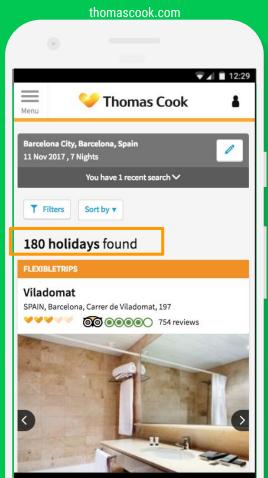

#### Creating frictionless experiences across the funnel

| 1. HOME/LANDING PAGE 2. SE                                                                                                                                                                                                                                                                                                                                                                                                                                                                                                 | ARCH 3. RESULTS PAGE                                                                                                                                                                                                                                                                                                                   | 4. BOOKING                                                                                                                                                                                                                                                                                                                                                                         | 5. SIGN IN/SIGN UP                                                                                                                                                                        | 6. POST-BOOKING                                                                                           |
|----------------------------------------------------------------------------------------------------------------------------------------------------------------------------------------------------------------------------------------------------------------------------------------------------------------------------------------------------------------------------------------------------------------------------------------------------------------------------------------------------------------------------|----------------------------------------------------------------------------------------------------------------------------------------------------------------------------------------------------------------------------------------------------------------------------------------------------------------------------------------|------------------------------------------------------------------------------------------------------------------------------------------------------------------------------------------------------------------------------------------------------------------------------------------------------------------------------------------------------------------------------------|-------------------------------------------------------------------------------------------------------------------------------------------------------------------------------------------|-----------------------------------------------------------------------------------------------------------|
| Clear CTA above the foldAllow searchi<br>in locationHave descriptive CTAsAuto-suggest<br>symbolsClear benefit-oriented<br>value prop above the foldShow geographic<br>relevant result<br>geoUse legible font sizes &<br>large touch targetsShow geographic<br>relevant result<br>geoShow previous searches<br>Pre-fill current locationIf you care ab<br>traffic, include<br>menuIf relevant, show<br>aspirational content +<br>shortcut to offersInclude<br>sign-up/calls,<br>in the Menu content +<br>shortcut to offers | use visual icons, show<br>concise info, make it easy<br>to compare between<br>offersphically most<br>lts by usersUse professional imagery<br>Allow sorting & filteringpout in-store<br>le locator inUse geo info meaningfully<br>Use drop-downs as a last<br>resort/contact us<br>cardAllow users to save or<br>share different offers | Have a value prop at every<br>point in the funnel,<br>including search results<br>and offer pages<br>Show final price (including<br>taxes, etc)<br>Add urgency elements<br>Have secondary CTAs that<br>facilitate cross-device, like<br>save for later or email<br>Add reviews and social<br>proof<br>Show steps & progress in<br>booking<br>Use inline validation<br>Use Autofill | Communicate sign in/sign<br>up benefits upfront<br>Allow social sign in<br>Allow booking as a guest<br>Show reasons to<br>download an app or sign<br>up<br>Support cross-device<br>action | Make obvious information<br>easily accessible post<br>booking<br>Ensure all FAQs could be<br>found easily |

#### Creating frictionless experiences across the funnel (TRAVEL)

| 1. HOME/LANDING F | PAGE 2. SEARCH                                   | 3. RESULTS PAGE        |        | 5. FORMS                                  | 6. POST-BOOKING     |
|-------------------|--------------------------------------------------|------------------------|--------|-------------------------------------------|---------------------|
| SECTION           | Homepage/Landing Page                            | Ease of implementation | Impact | Key Metric                                |                     |
| KEY SUGGESTION    | Clear CTA above the fold                         | Easy                   | High   | Clicks on CTA, Bour                       | ce rate             |
|                   | Have descriptive CTAs                            | Easy                   | Medium | Clicks on CTA, Bour                       | ce rate             |
|                   | Clear benefit-oriented value prop above the fold | Easy                   | High   | Bounce Rate, CVR, #<br>users              | <sup>t</sup> of new |
|                   | Use legible font sizes (16px+)                   | Easy                   | High   | Time on site                              |                     |
|                   | Show previous searches                           | Medium                 | High   | User engagement, ti<br>spent on site, CVR | me                  |
|                   | Pre-fill current location                        | Medium                 | High   | User engagement, ti<br>spent on site, CVR | me                  |