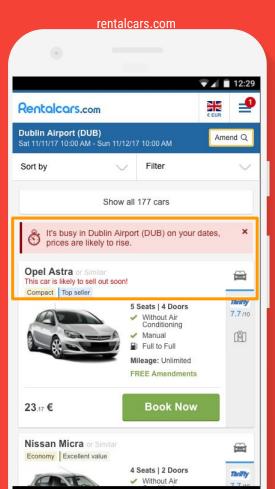

|
| Total Due Now:                                                                                                                                      | €287,41         |
| Book                                                                                                                                                |                 |
| I agree to the Terms and conditions, Hotel policies,<br>policy, and I understand that my credit card will be<br>submitting the reservation request. |                 |
|                                                                                                                                                     |                 |

### SUPPORT CROSS-DEVICE BEHAVIOR (MAKE SHARING LINKS EASY)







### **CREATE URGENCY TO DRIVE CONVERSIONS**





PRIVATE ROOM · 3 BEDS Villa San Gennariello B&B €60 per night \*\*\*\*\* 149 · Superhost





### HELP ESTIMATE HOW LONG IT WILL TAKE TO COMPLETE THE BOOKING

| rentalcars.com                                                                                                    | booking.com                                                                                                                                                       | bookit.com                                                                                            |
|-------------------------------------------------------------------------------------------------------------------|--------------------------------------------------------------------------------------------------------------------------------------