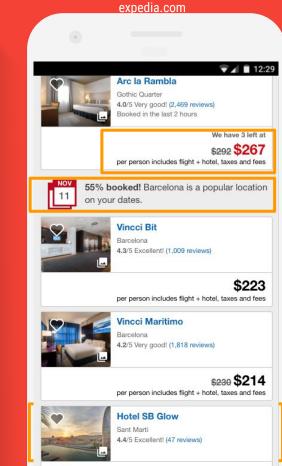

| €287,41         |
| Book                                                                                                                                                |                 |
| I agree to the Terms and conditions, Hotel policies,<br>policy, and I understand that my credit card will be<br>submitting the reservation request. |                 |
|                                                                                                                                                     |                 |

### SUPPORT CROSS-DEVICE BEHAVIOR (MAKE SHARING LINKS EASY)







### **CREATE URGENCY TO DRIVE CONVERSIONS**





PRIVATE ROOM · 3 BEDS Villa San Gennariello B&B €60 per night \*\*\*\*\* 149 · Superhost





### HELP ESTIMATE HOW LONG IT WILL TAKE TO COMPLETE THE BOOKING

| rentalcars.com                                                                                                    | booking.com                                                                                                                                                       | bookit.com                                                                                            |
|-------------------------------------------------------------------------------------------------------------------|-------------------------------------------------------------------------------------------------------------------------------------------------------------------|------------------------------------------------------------------