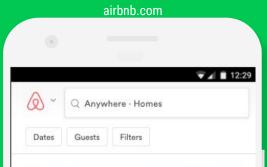

# **DISPLAY A CLEAR CTA ABOVE THE FOLD (hotel booking)**

| trivago.co.uk                                           |  |
|---------------------------------------------------------|--|
|                                                         |  |
| ▼ ▲ 🗎 12:29                                             |  |
|                                                         |  |
|                                                         |  |
| <b>trivago</b> Find your ideal hotel for the best price |  |
| e.g. Edinburgh                                          |  |
|                                                         |  |
|                                                         |  |
|                                                         |  |
|                                                         |  |
|                                                         |  |
|                                                         |  |
|                                                         |  |
|                                                         |  |

| DOOKII                           | ig.com                            | -     |
|----------------------------------|-----------------------------------|-------|
| • -                              |                                   |       |
|                                  | ₹41                               | 12:29 |
| Booking.com                      | . ♥                               |       |
| Where to next, li                | ndre?                             |       |
| Destinations, properties, e      |                                   |       |
| ९ Galway                         |                                   | ×     |
| Check-in date<br>Mon 23 Oct 2017 | Check-out date<br>Tue 24 Oct 2017 |       |
| C 1-nig                          | jht stay                          |       |
| Adults                           | Children                          |       |
| - 2 +                            | - 0                               | +     |
| Are you travelling for work?     |                                   | 0     |
| O Yes                            | O No                              |       |
| 🤕 .genius) Show my Geni          | us discount first                 |       |
| Sea                              | ırch                              |       |
| Search nea                       | rby for tonight >                 |       |
| Refer a friend to<br>€ 15 each!  | Booking.com, earn                 | >     |

# **DISPLAY A CLEAR CTA ABOVE THE FOLD (travel booking)**

| v                                 | ww.kayak.c          | o.uk                      |
|-----------------------------------|---------------------|---------------------------|
| ۲                                 | _                   |                           |
| × By using our servic             | es, you agree to    | our use of <u>Cookies</u> |
| Hotels                            | <b>X</b><br>Flights | Cars                      |
| ONE-WAY                           | RETURN              | MULTI-CITY                |
| LON<br>London, United King        | gdom                | То                        |
| <b>24 Oct – 27 (</b><br>Tue – Fri | Dct                 | 1 Traveller<br>Economy    |
|                                   | >                   |                           |
| Search hu                         | ndreds of sit       | es at once.               |