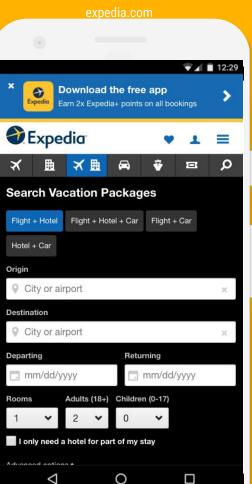

|                                           |         |
| Sneem, Ireland              |                                           | × C     |
| Destination, hotel, landm   | ark or address                            |         |
| Check in                    | Check out                                 |         |
| <b>29/10/2017</b><br>Sunday | <b>30/10/2017</b><br>Monday<br>1 Night    |         |
| Rooms                       |                                           |         |
| 1 room, 2 adults            |                                           |         |
|                             |                                           |         |
|                             | Search                                    |         |

### SHOW REASONS TO DOWNLOAD THE APP or SIGN IN



| • -                               |                                        |     |       |
|-----------------------------------|----------------------------------------|-----|-------|
|                                   |                                        | 741 | 12:29 |
|                                   | to 50% with<br>es on our app!          | In  | stall |
| Hotels.com                        |                                        | •   |       |
| Hotel search                      |                                        |     |       |
| Sneem, Ireland                    |                                        | ×   | O     |
| Destination, hotel, landmark or   | address                                |     |       |
| Check in                          | Check out