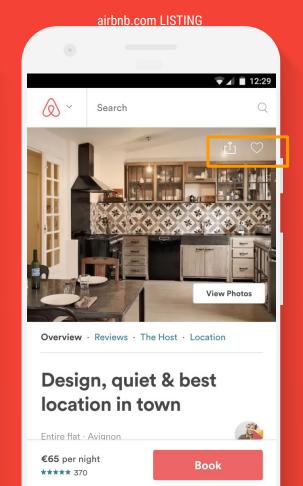

| €26,84          |
| Total Due Now:                                                                                                                                      | €287,41         |
| Book                                                                                                                                                |                 |
| I agree to the Terms and conditions, Hotel policies,<br>policy, and I understand that my credit card will be<br>submitting the reservation request. |                 |
|                                                                                                                                                     |                 |

### SUPPORT CROSS-DEVICE BEHAVIOR (MAKE SHARING LINKS EASY)







### **CREATE URGENCY TO DRIVE CONVERSIONS**





PRIVATE ROOM · 3 BEDS Villa San Gennariello B&B €60 per night \*\*\*\*\* 149 · Superhost





### HELP ESTIMATE HOW LONG IT WILL TAKE TO COMPLETE THE BOOKING

| rentalcars.com                                                                                                    | booking.com                                                                                                                                                       | bookit.com                                                                                            |
|-------------------------------------------------------------------------------------------------------------------|-------------------------------------------------------------------------------------