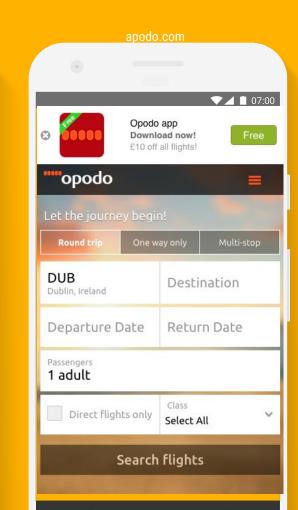

# **DISPLAY A CLEAR CTA ABOVE THE FOLD (hotel booking)**

| trivago.co.uk                                           |  |
|---------------------------------------------------------|--|
|                                                         |  |
| ▼ ▲ 🗎 12:29                                             |  |
|                                                         |  |
|                                                         |  |
| <b>trivago</b> Find your ideal hotel for the best price |  |
| e.g. Edinburgh                                          |  |
|                                                         |  |
|                                                         |  |
|                                                         |  |
|                                                         |  |
|                                                         |  |
|                                                         |  |
|                                                         |  |
|                                                         |  |