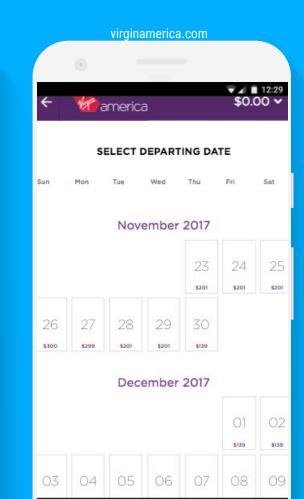

# **DISPLAY A CLEAR CTA ABOVE THE FOLD (hotel booking)**

| trivago.co.uk                                           |  |
|---------------------------------------------------------|--|
|                                                         |  |
| ▼ ▲ 🗎 12:29                                             |  |
|                                                         |  |
|                                                         |  |
| <b>trivago</b> Find your ideal hotel for the best price |  |
| e.g. Edinburgh                                          |  |
|                                                         |  |
|                                                         |  |
|                                                         |  |
|                                                         |  |
|                                                         |  |
|                                                         |  |
|                                                         |  |
|                                                         |  |