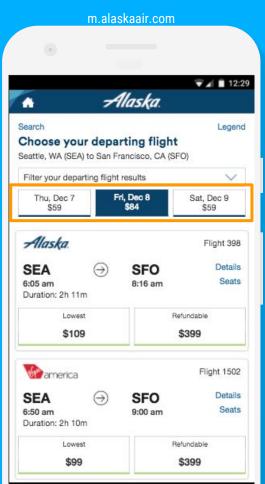

| 19               | 20  | 21  | 22                          | 23 | 24           |       |  |  |  |
| 25                      | 26               | 27  | 28  | 29                          | 30 | 31           |       |  |  |  |
| January                 | 2018             |     |     |                             |    |              |       |  |  |  |
| 1                       | 2                | 3   | 4   | 5                           | 6  | 7            |       |  |  |  |
| 8                       | 9                | 10  | 11  | 12                          | 13 | 14           |       |  |  |  |
|                         |                  |     | ок  |                             |    |              |       |  |  |  |

### **ALLOW EASY VIEW FOR FLEXIBLE DATE TRAVELLERS**



| booking.com                                                                                                                                 |
|---------------------------------------------------------------------------------------------------------------------------------------------|
| •                                                                                                                                           |
| Booking.com                                                                                                                                 |
| ♀         Sneem           ⅲ         Dec 21 - Dec 23 (2 nights)         ≗ 2 adults                                                           |
| <b>♀ Map</b> ↓↑ Sort ▼ Filter ( 35 results )