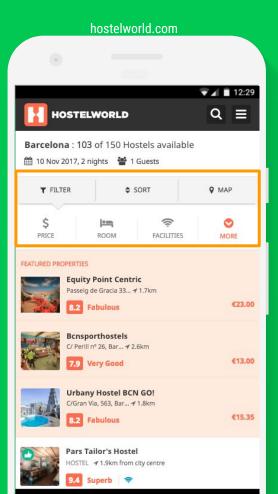

--------|--------------------------------|
| • -                       | _                              |
|                           | ▼⊿ 🗎 07:00                     |
| Filters                   | Done                           |
| Results: 544/544          | Reset all filters              |
| Stops                     | ^                              |
| Direct                    | £130 🛛                         |
| 1 stop                    | £258 <table-cell></table-cell> |
| 2+ stops                  | None                           |
| Departure times           | ^                              |
| Outbound<br>00:00 – 23:59 | 0                              |
| 00:00 - 23:59             | 0                              |
| Journey duration          | ^                              |



### AVOID DROP DOWNS, MEASURE UX IN NUMBER OF TAPS TO COMPLETE ACTION

airbnb.com

|               | •                        |
|---------------|--------------------------|
| КНо           | ► ■ 07:00<br>Dome Hotels |
|               | Current location         |
| ŶŶ            | 2 Guests - +             |
| ı.            | 1 Room - +               |
| $\rightarrow$ | Today >                  |
| ←             | Tomorrow >               |
|               |                          |
|               |                          |
|               |                          |
|               |                          |
|               | Find Hotels              |

| ×                 | Filters | Re                 | 2:29<br>set |
|-------------------|---------|--------------------|----------