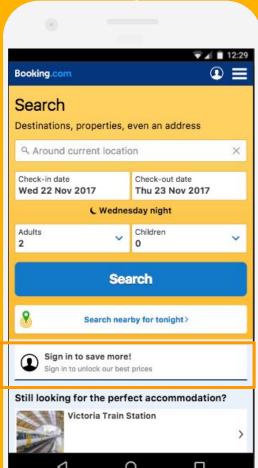

| DOOKII                           | ig.com                            | -     |
|----------------------------------|-----------------------------------|-------|
| • -                              |                                   |       |
|                                  | ₹41                               | 12:29 |
| Booking.com                      | . ♥                               |       |
| Where to next, li                | ndre?                             |       |
| Destinations, properties, e      |                                   |       |
| ९ Galway                         |                                   | ×     |
| Check-in date<br>Mon 23 Oct 2017 | Check-out date<br>Tue 24 Oct 2017 |       |
| C 1-nig                          | jht stay                          |       |
| Adults                           | Children                          |       |
| - 2 +                            | - 0                               | +     |
| Are you travelling for work?     |                                   | 0     |
| O Yes                            | O No                              |       |
| 🤕 .genius) Show my Geni          | us discount first                 |       |
| Sea                              | ırch                              |       |
| Search nea                       | rby for tonight >                 |       |
| Refer a friend to<br>€ 15 each!  | Booking.com, earn                 | >     |