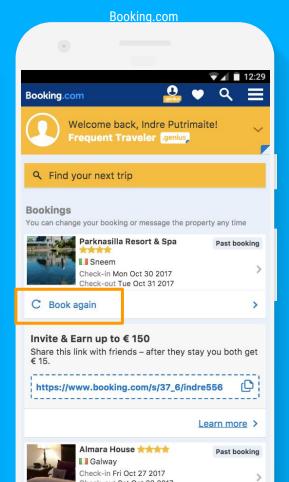

| DOOKII                           | ig.com                            | -     |
|----------------------------------|-----------------------------------|-------|
| • -                              |                                   |       |
|                                  | ₹41                               | 12:29 |
| Booking.com                      | . ♥                               |       |
| Where to next, li                | ndre?                             |       |
| Destinations, properties, e      |                                   |       |
| ९ Galway                         |                                   | ×     |
| Check-in date<br>Mon 23 Oct 2017 | Check-out date<br>Tue 24 Oct 2017 |       |
| C 1-nig                          | jht stay                          |       |
| Adults                           | Children                          |       |
| - 2 +                            | - 0                               | +     |
| Are you travelling for work?     |                                   | 0     |
| O Yes                            | O No                              |       |
| 🤕 .genius) Show my Geni          | us discount first                 |       |
| Sea                              | ırch                              |       |
| Search nea                       | rby for tonight >                 |       |
| Refer a friend to<br>€ 15 each!  | Booking.com, earn                 | >     |