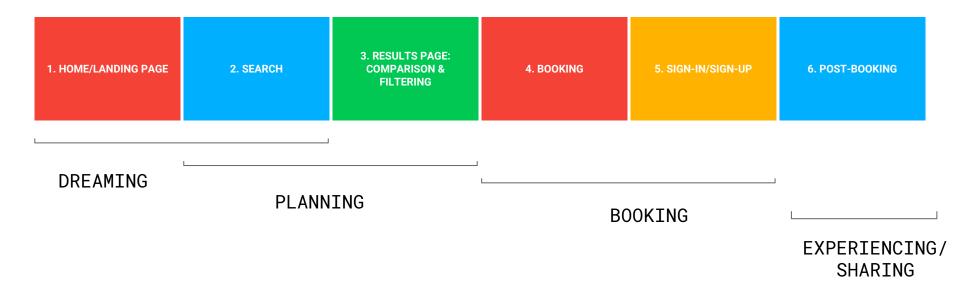

#### Creating frictionless experiences across the funnel

After looking at several hundred travel sites, we realized that there were certain universal UX elements that helped create a frictionless user experience. This list aims to expand on the 25 UX Principles and provide a checklist for improving your mobile site experience across 6 key site areas:

#### Creating frictionless experiences across the funnel

| 1. HOME/LANDING PAGE 2. SE                                                                                                                                                                                                                                                                                                                                                                                                                                                                                                 | ARCH 3. RESULTS PAGE                                                                                                                                                                                                                                                                                                                   | 4. BOOKING                                                                                                                                                                                                                                                                                                                                                                         | 5. SIGN IN/SIGN UP                                                                                                                                                                        | 6. POST-BOOKING                                                                                           |
|----------------------------------------------------------------------------------------------------------------------------------------------------------------------------------------------------------------------------------------------------------------------------------------------------------------------------------------------------------------------------------------------------------------------------------------------------------------------------------------------------------------------------|----------------------------------------------------------------------------------------------------------------------------------------------------------------------------------------------------------------------------------------------------------------------------------------------------------------------------------------|------------------------------------------------------------------------------------------------------------------------------------------------------------------------------------------------------------------------------------------------------------------------------------------------------------------------------------------------------------------------------------|-------------------------------------------------------------------------------------------------------------------------------------------------------------------------------------------|-----------------------------------------------------------------------------------------------------------|
| Clear CTA above the foldAllow searchi<br>in locationHave descriptive CTAsAuto-suggest<br>symbolsClear benefit-oriented<br>value prop above the foldShow geographic<br>relevant result<br>geoUse legible font sizes &<br>large touch targetsShow geographic<br>relevant result<br>geoShow previous searches<br>Pre-fill current locationIf you care ab<br>traffic, include<br>menuIf relevant, show<br>aspirational content +<br>shortcut to offersInclude<br>sign-up/calls,<br>in the Menu content +<br>shortcut to offers | use visual icons, show<br>concise info, make it easy<br>to compare between<br>offersphically most<br>lts by usersUse professional imagery<br>Allow sorting & filteringpout in-store<br>le locator inUse geo info meaningfully<br>Use drop-downs as a last<br>resort/contact us<br>cardAllow users to save or<br>share different offers | Have a value prop at every<br>point in the funnel,<br>including search results<br>and offer pages<br>Show final price (including<br>taxes, etc)<br>Add urgency elements<br>Have secondary CTAs that<br>facilitate cross-device, like<br>save for later or email<br>Add reviews and social<br>proof<br>Show steps & progress in<br>booking<br>Use inline validation<br>Use Autofill | Communicate sign in/sign<br>up benefits upfront<br>Allow social sign in<br>Allow booking as a guest<br>Show reasons to<br>download an app or sign<br>up<br>Support cross-device<br>action | Make obvious information<br>easily accessible post<br>booking<br>Ensure all FAQs could be<br>found easily |