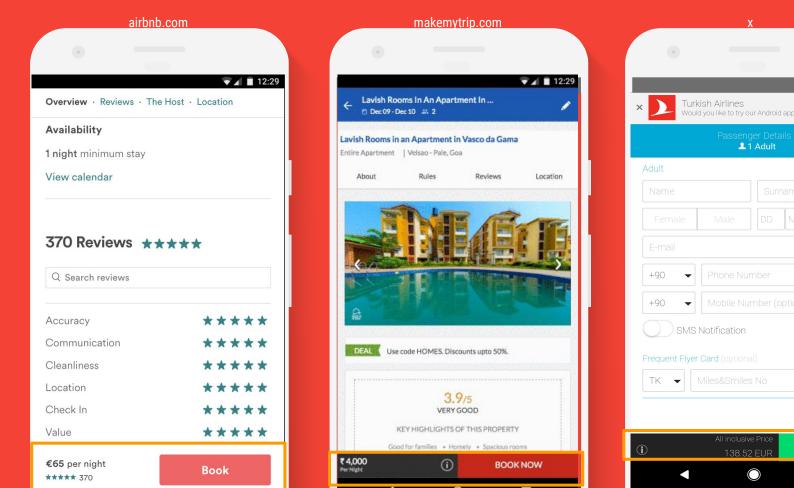

|              |                                     |                                                 | 1                |
| Check In<br>Value                     | ****<br>****    | <ul> <li>Close to Beach</li> <li>Internet access</li> <li>Family-friendly Hotel</li> </ul> |              | KEY HI                              | 3.9/5<br>VERY GOOD<br>GHLIGHTS OF THIS PROPERTY |                  |
| <b>€65</b> per night<br>★★★★★ 370     | Book            | 6 03331223688                                                                              |              | Cood for fo<br>₹ 4,000<br>Per Night | () ВООК                                         | NOW              |

### SHOW EXACT PRICE UPFRONT (including taxes, tourist fees, etc.)



### **RE-ASSURE SECURITY; USE CTAs TO COMMUNICATE SECURE CHECKOUT**

▼⊿ 🗋 07:00

~

| hostelworld.com                                                  | Expedia