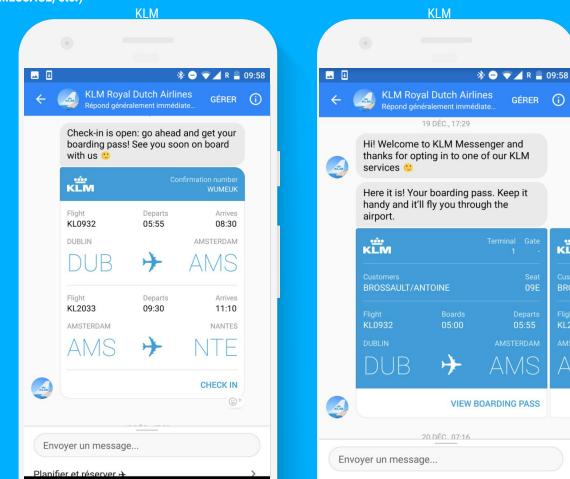

| Still looking for the perfect accommodation?  | ٩                                     |
| €13.00       | Bed and Breakfasts EXPLORE HOSTELWORLD |                                        | My wish lists<br>List your property           | ۲<br>دی                               |
| €15.35       | Blog<br>Group Bookings                 |                                        | USEFUL LINKS                                  | â                                     |
|              | Booking Guarantee<br>Hostel Awards     |                                        | Customer service help                         | <b>V</b> <sup>3</sup>                 |

#### ALLOW USERS TO SAVE E-BOARDING PASS WITHOUT APP DOWNLOAD (i.e. PWA, EMAIL, MESSENGER, TEXT **MESSAGE**, etc.)

GÉRER

**(i)** 

ĸË

KL2



### **BE WHERE YOUR USERS ARE FOR FAQs AND CUSTOMER SUPPORT**

| KLM on messenger                                                                                                                        | KLM on messenger                                                                                                                                                                                                                                                                            | VISTARA text message boarding pass                                                                                                                                                                                                                                  |
|----------------------------------------------