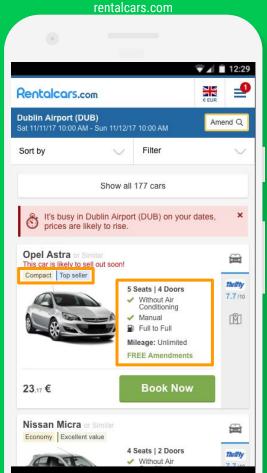

# **DISPLAY A CLEAR CTA ABOVE THE FOLD (car hire)**

| http://www.                    | rentalcars.com                                |
|--------------------------------|-----------------------------------------------|
| •                              | _                                             |
|                                |                                               |
| Rentalcars.com                 | ▼ 2 12:29                                     |
| Central S.com                  |                                               |
|                                |                                               |
| Let's find yo                  | ur ideal car                                  |
| Pick-up Location               |                                               |
| city, airport, station, region | n, district                                   |
| Drop car off at different loc  | cation                                        |
| Pick-up Date:                  | Drop-off Date:                                |
| 🧾 Fri 10 Nov 2017 🎽            | Mon 13 Nov ~<br>2017                          |
| 🕒 10 🗸 00 🗸                    | ⊕ 10 ∨ 00 ∨                                   |
| Driver aged between 30 –       | 65? 🕡                                         |
| Purpose of rental (optional)   | <ul> <li>Business</li> <li>Leisure</li> </ul> |
| Sea                            | irch                                          |
|                                |                                               |
|                                | endment 🕜 24/7 phone<br>support               |