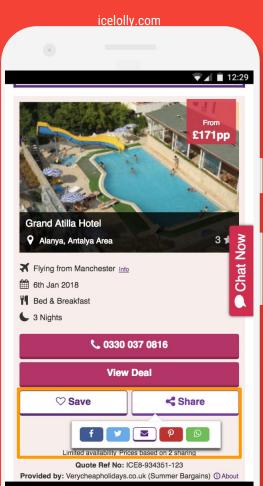

| €26,84          |
| Total Due Now:                                                                                                                                      | €287,41         |
| Book                                                                                                                                                |                 |
| I agree to the Terms and conditions, Hotel policies,<br>policy, and I understand that my credit card will be<br>submitting the reservation request. |                 |
|                                                                                                                                                     |                 |

### SUPPORT CROSS-DEVICE BEHAVIOR (MAKE SHARING LINKS EASY)







### **CREATE URGENCY TO DRIVE CONVERSIONS**





PRIVATE ROOM · 3 BEDS Villa San Gennariello B&B €60 per night \*\*\*\*\* 149 · Superhost





### HELP ESTIMATE HOW LONG IT WILL TAKE TO COMPLETE THE BOOKING

| rentalcars.com                                                                                                    | booking.com                                                                                                                                                       | bookit.com                                                                                            |
|-------------------------------------------------------------------------------------------------------------------|-----------------------------------------------------------------------------------