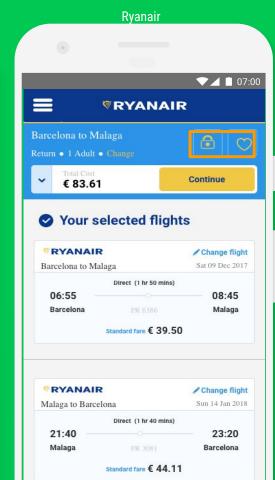

rd House Serviced Apartments offer free Wi-Fi and modern interiors, all within the heart of Central London. Piccadilly Circus and Soho can both be





ENTIRE FLAT • 1 BED White Breeze Pool 1BD Apartment €49 per night





### **ALLOW USERS TO SAVE OR SHARE THEIR SEARCH**

| Norwegian Cruises               |            |
|---------------------------------|------------|
| •                               |            |
|                                 | ▼⊿ 🗋 07:00 |
|                                 | ♥ Ø ≡      |
| Cruise<br>HOLIDAYS<br>(9)       |            |
| Featured                        | ~          |
| 7-Day Alaska Highlights from Se |            |

CRUISE PORTS EMBARIC Seattle (Washington): Ketchikan



0

Habitacion privada (Delicias) €24 per night \*\*\*\*\* 49 • Show reviews



### Booking

### Creating frictionless experiences across the funnel (TRAVEL)

| 1. HOME/LANDING PA | GE 2. SEARCH                                           | 3. RESULTS PAGE | 4. BOOKING            | 5. FORMS | 6. POST-BOOKING                              |
|--------------------|--------------------------------------------------------|-----------------|-----------------------|----------|----------------------------------------------|
| SECTION            | Conversion Funnel                                      | Ea              | ase of implementation | Impact   | Key Metric                                   |
| KEY SUGGESTION     | Have floating or 2x repeated CTA                       | Ea              | asy                   | High     | CvR, CTR                                     |