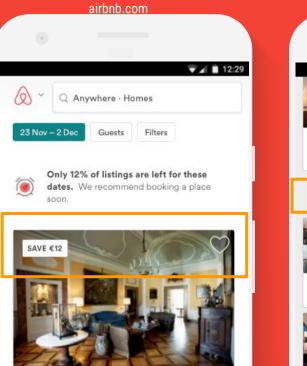

|
| Total Due Now:                                                                                                                                      | €287,41         |
| Book                                                                                                                                                |                 |
| I agree to the Terms and conditions, Hotel policies,<br>policy, and I understand that my credit card will be<br>submitting the reservation request. |                 |
|                                                                                                                                                     |                 |

### SUPPORT CROSS-DEVICE BEHAVIOR (MAKE SHARING LINKS EASY)







### **CREATE URGENCY TO DRIVE CONVERSIONS**





PRIVATE ROOM · 3 BEDS Villa San Gennariello B&B €60 per night \*\*\*\*\* 149 · Superhost





### HELP ESTIMATE HOW LONG IT WILL TAKE TO COMPLETE THE BOOKING

| rentalcars.com                                                                                                    | booking.com                                                                                                                                                       | bookit.com                                                                                            |
|-------------------------------------------------------------------------------------------------------------------|----------------------------------------------------------------------------------------------------------------------------------------