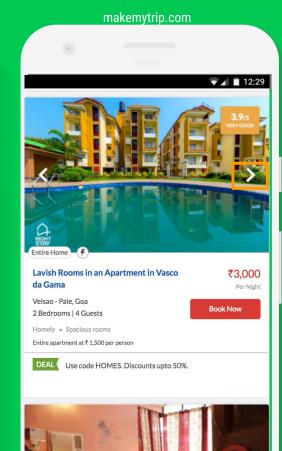

eet, Oxford House Serviced Apartments offer free Wi-Fi and modern interiors, all within the heart of Central London. Piccadilly Circus and Soho can both be





ENTIRE FLAT · 1 BED White Breeze Pool 1BD Apartment €49 per night \*\*\*\*\* 54





Orsett Terrace Bayswater, Central London

器4 四2 豆2

approx €242 /bedroom



### MAXIMIZE IMAGERY VIEW, AVOID ELEMENTS THAT BLOCK IT



21 Tottenham Street, Camden, London Great location - rated 8.9/10

#### Ocodge Street station is within 100 m

Situated just 10 minutes' walk from the famous shopping district of Oxford Street, Oxford House Serviced Apartments offer free Wi-Fi and modern interiors, all within the heart of Central London. Piccadilly Circus and Soho can both be





ENTIRE FLAT • 1 BED White Breeze Pool 1BD Apartment €49 per night





### **ALLOW USERS TO SAVE OR SHARE THEIR SEARCH**

| Norwegian Cruises               |            |
|---------------------------------|------------|
| •                               |            |
|                                 | ▼⊿ 🗋 07:00 |
|                                 | ♥ Ø ≡      |
| Cruise<br>HOLIDAYS<br>(9)       |            |
| Featured                        | ~          |
| 7-Day Alaska Highlights from Se |            |

CRUISE PORTS EMBARIC Seattle (Washington): Ketchikan



0

Habitacion privada (Delicias) €24 per night \*\*\*\*\* 49 • Show reviews



### Booking

### Creating frictionless experiences across the funnel (TRAVEL)

| 1. HOME/LANDING PA | GE 2. SEARCH                                           | 3. RESULTS PAGE | 4. BOOKING            | 5. FORMS | 6. POST